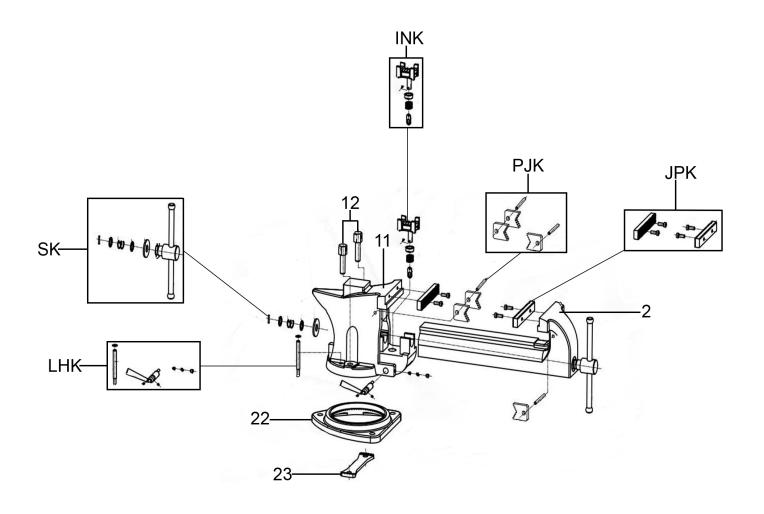

## **Vice 150mm Quick Action Cast Iron** Model No: QAV150.V2

| Item | Part No.      | Description               |
|------|---------------|---------------------------|
| INK  | QAV150.V2-INK | Inside Nut Kit            |
| JPK  | QAV150.V2-JPK | Jaw Face Plate Kit (Pair) |
| LHK  | QAV150.V2-LHK | Locking Handle Kit        |
| PJK  | QAV150.V2-PJK | Pipe Jaw Kit              |
| SK   | QAV150.V2-SK  | Spindle Kit               |

| Item | Part No.     | Description          |
|------|--------------|----------------------|
| 2    | QAV150.V2-02 | Jaw, Front           |
| 11   | QAV150.V2-11 | Jaw, Rear            |
| 12   | QAV150.V2-12 | Locking Screw (Pair) |
| 22   | QAV150.V2-22 | Swivel Base          |
| 23   | QAV150.V2-23 | Locking Plate, Base  |